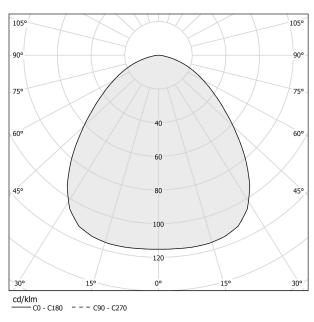

|
| PROTECTION DEGREE        | IP20                                                                     |
| PACKING DIMENSIONS (CM)  | 70,0 x 52,0 x 70,0                                                       |





metallized grey/black diffuser





Suspension lighting fixture for interiors, with direct light emission. Turned pickled sheet metal structure in metallized grey polyacrylic paint. Lampshade in black decorated blown glass. Diffuser in modelled frosted glass. 2m (78,7") long steel suspension cables. 2,2m (86,6") long power cable in transparent PVC. Power canopy with galvanized sheet metal ceiling bracket and pickled sheet metal covering in metallized grey polyacrylic paint.

#### **Technical drawing**



### Polar diagram