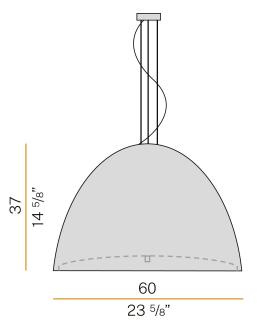

#### **Technical drawing**

metallized grey/black diffuser

Suspension lighting fixture for interiors, with direct light emission. Turned pickled sheet metal structure in metallized grey polyacrylic paint. Lampshade in black decorated blown glass. Diffuser in modelled frosted glass. 2m (78,7") long steel suspension cables. 2,2m (86,6") long power cable in transparent PVC. Power canopy with galvanized sheet metal ceiling bracket and pickled sheet metal covering in metallized grey polyacrylic paint.