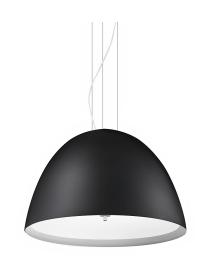

## Willy Glass

220-240V AC L07631.060.0000

metallized grey/black diffuser

Suspension lighting fixture for interiors, with direct light emission. Turned pickled sheet metal structure in metallized grey polyacrylic paint. Lampshade in black decorated blown glass. Diffuser in modelled frosted glass. 2m (78,7") long steel suspension cables. 2,2m (86,6") long power cable in transparent PVC. Power canopy with galvanized sheet metal ceiling bracket and pickled sheet metal covering in metallized grey polyacrylic paint.